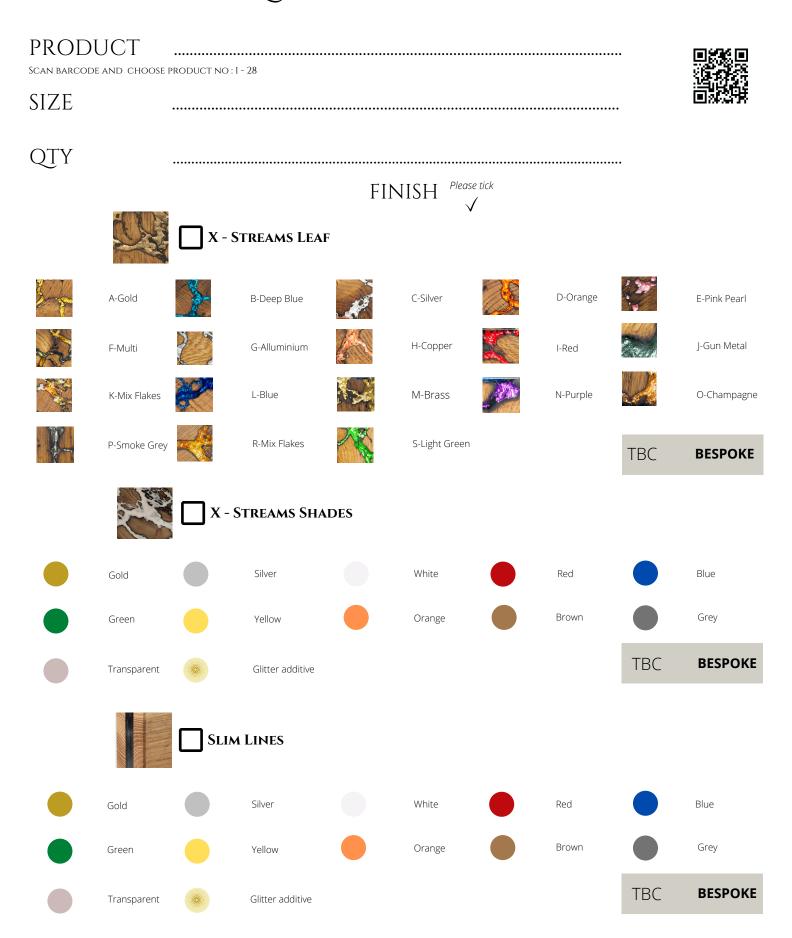

## QUICK ORDER FORM

|             |                  |            |    |  | TDC | DECDOVE |  |
|-------------|------------------|------------|----|--|-----|---------|--|
| Transparent | Glitter additive |            |    |  | TBC | BESPOKE |  |
|             | VE               | <u>.</u> . | 10 |  |     |         |  |